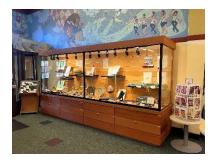

**Display case 2**: 110' L x 17'' D x 4'T glassed in area with fabric at the back and fixed lighting

**Glass case 1**: 70"L x 24"D x 16"T case that sits at 58" tall on the floor

**Glass case 2**: 60"L x 22"D x 7"T case that sits 45" tall on the floor