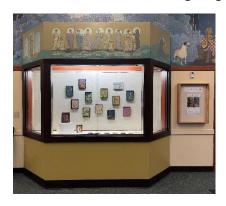

**Display case 2**: 110' L x 17'' D x 4'T glassed in area with fabric at the back and fixed lighting

**Glass case 1**: 70"L x 24"D x 16"T case that sits at 58" tall on the floor

**Glass case 2**: 60"L x 22"D x 7"T case that sits 45" tall on the floor