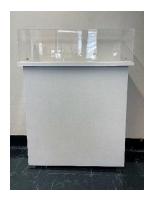

**Display case 2**: 110' L x 17'' D x 4'T glassed in area with fabric at the back and fixed lighting

**Glass case 1**: 70"L x 24"D x 16"T case that sits at 58" tall on the floor

**Glass case 2**: 60"L x 22"D x 7"T case that sits 45" tall on the floor