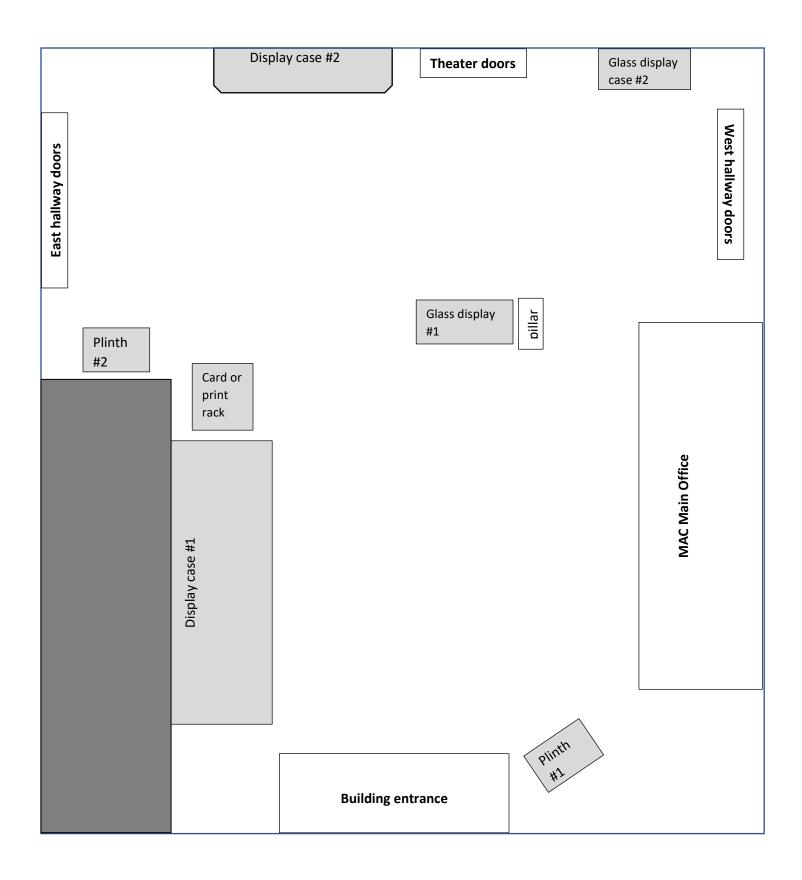

**MAC Lobby Exhibition Space** 

**Display case 1**: 156' L x 30"D x 49"T glassed in area with slat wall at the back and adjustable lighting. MAC has black metal shelves, clear glass shelves and an assortment of hangers that work with the slat wall.