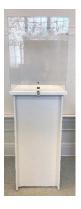

**Plinth 1, square**: Base sits 43 inches tall on the floor with a 24" tall square plexi cover on top

**Plinth 2, rectangle**: 16 x 36" base sits 38 inches tall on the floor with a 10" tall plexi cover on top