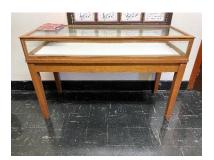

**Display case 2**: 110' L x 17'' D x 4'T glassed in area with fabric at the back and fixed lighting

**Glass case 1**: 70"L x 24"D x 16"T case that sits at 58" tall on the floor

**Glass case 2**: 60"L x 22"D x 7"T case that sits 45" tall on the floor